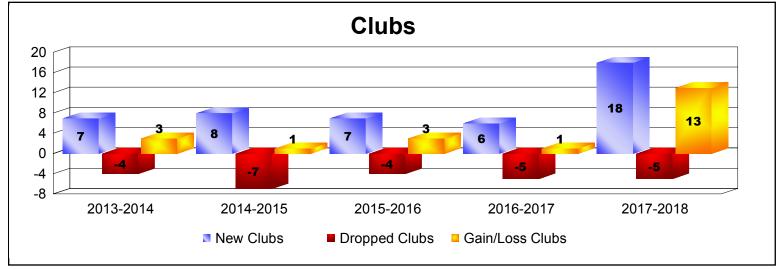

District 324B2 As of June 2018 Cumulative

| Year      | New<br>Clubs | Dropped<br>Clubs | Gain/<br>Loss<br>Clubs | New<br>Members | Charter<br>Members | Reinstate<br>Members | Transfer<br>Members | Total<br>Member<br>Added | Total<br>Members<br>Dropped | Gain/<br>Loss<br>Members |
|-----------|--------------|------------------|------------------------|----------------|--------------------|----------------------|---------------------|--------------------------|-----------------------------|--------------------------|
| 2013-2014 | 7            | -4               | 3                      | 562            | 239                | 48                   | 23                  | 872                      | -1059                       | -187                     |
| 2014-2015 | 8            | -7               | 1                      | 854            | 243                | 74                   | 55                  | 1226                     | -941                        | 285                      |
| 2015-2016 | 7            | -4               | 3                      | 821            | 197                | 27                   | 9                   | 1054                     | -953                        | 101                      |
| 2016-2017 | 6            | -5               | 1                      | 1296           | 212                | 31                   | 7                   | 1546                     | -877                        | 669                      |
| 2017-2018 | 18           | -5               | 13                     | 4947           | 429                | 113                  | 7                   | 5496                     | -1386                       | 4110                     |
| Average   | 9            | -5               | 4                      | 1696           | 264                | 59                   | 20                  | 2039                     | -1043                       | 996                      |