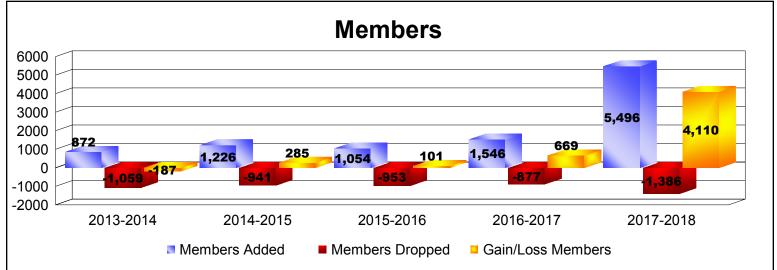

District 324B2 As of June 2018 Cumulative

| Year      | New<br>Clubs | Dropped<br>Clubs | Gain/<br>Loss<br>Clubs | New<br>Members | Charter<br>Members | Reinstate<br>Members | Transfer<br>Members | Total<br>Member<br>Added | Total<br>Members<br>Dropped | Gain/<br>Loss<br>Members |
|-----------|--------------|------------------|------------------------|----------------|--------------------|----------------------|---------------------|--------------------------|-----------------------------|--------------------------|
| 2013-2014 | 7            | -4               | 3                      | 562            | 239                | 48                   | 23                  | 872                      | -1059                       | -187                     |
| 2014-2015 | 8            | -7               | 1                      | 854            | 243                | 74                   | 55                  | 1226                     | -941                        | 285                      |
| 2015-2016 | 7            | -4               | 3                      | 821            | 197                | 27                   | 9                   | 1054                     | -953                        | 101                      |
| 2016-2017 | 6            | -5               | 1                      | 1296           | 212                | 31                   | 7                   | 1546                     | -877                        | 669                      |
| 2017-2018 | 18           | -5               | 13                     | 4947           | 429                | 113                  | 7                   | 5496                     | -1386                       | 4110                     |
| Average   | 9            | -5               | 4                      | 1696           | 264                | 59                   | 20                  | 2039                     | -1043                       | 996                      |